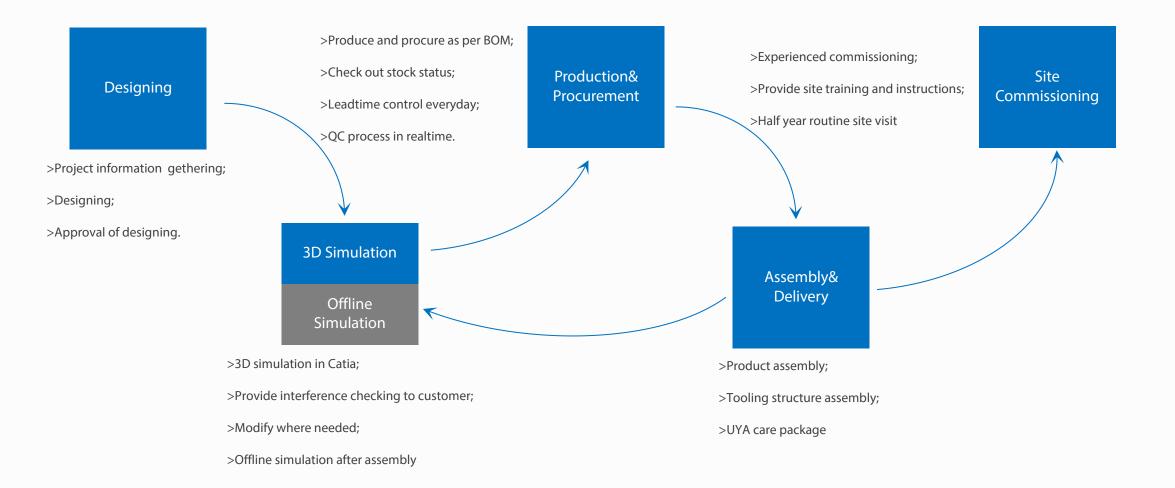

are standard modular toolings like suction cups, spring plungers, vacuum generators, tube clamps, round tubes, quick disconnect housing&bayonet, pneumatic clamps. As we grew with reputation, we took part in laser cuting automation (handling of cutting sheet metal, fixture designing and manufacturing), handling device with end effectors in ergonomics area.

We will continue to focus on automation industry, to develop new devices and parts for industry applications and human being activities.







#### Sheet Metal Handling



>Tandem Line automation tooling>Transfer press automation tooling>Hot-forming autumation tooling

#### Plastic/Food/Packaging/Erg onomics Handling



>Plastic End-of-arm-tooling
>Ergonomics Manipulator
>Part Handling in food/packaging industry

#### Laser Cutting





Turnkey Project Solutions





#### New Products Development In 2020



# Part 07a





Turn-mill Lathe [2]



Grinding Machine [2]

# Main Machining Equipments



CNC Machine [2]



Milling Machine [2]



CNC Lathe [1]



Lathe [1]

# Part 07b

Production

Ability







Laser Marking [1]



Tool Sharpener [1]

# Auxiliary Machining Equipments



Gauge Lathe [1]



Chamfering Machine [1]



Automatic Tapping [1]



Grinding Machine [1]





### Supply Chain System





Packaging&

Delivery





Thoughtful Packaging



Detailed List



Careful Inhouse Handling



# Annual Sales



Part 10b













ISO9001:2015

TradeMark

Part 12 Activities





# Thank You

SHANGHAI UYA TECHNOLOGY CO.,LTD