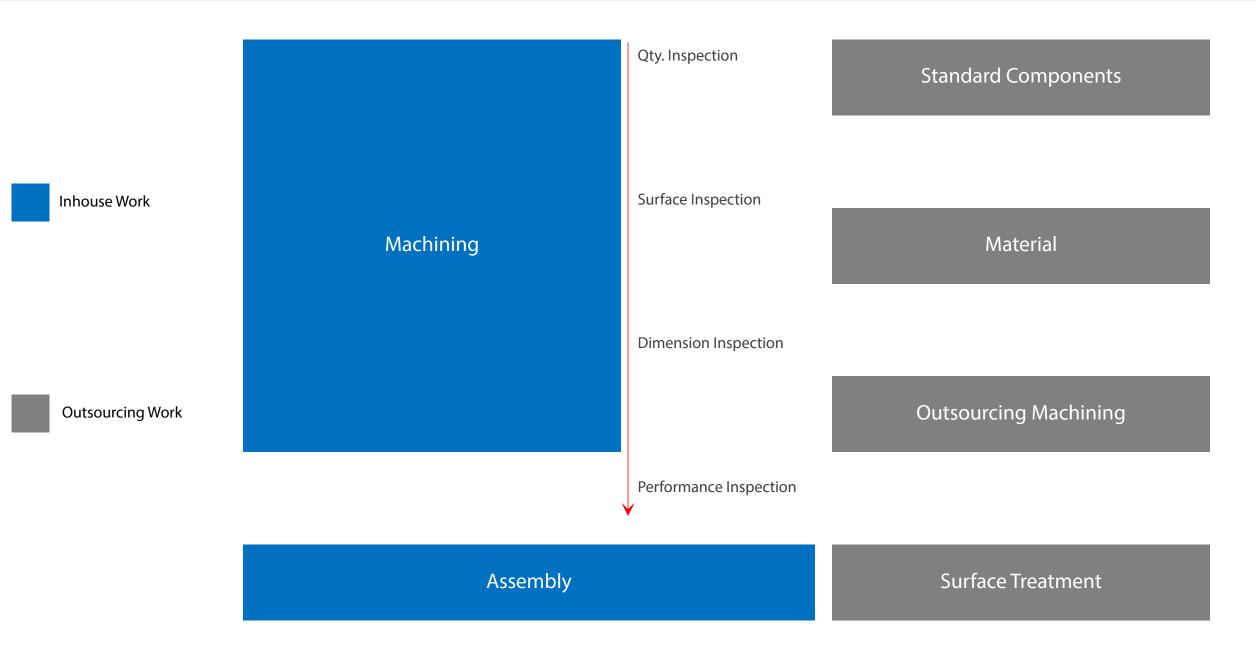

### Supply Chain System

Packaging&

Delivery

Thoughtful Packaging

Detailed List

Careful Inhouse Handling