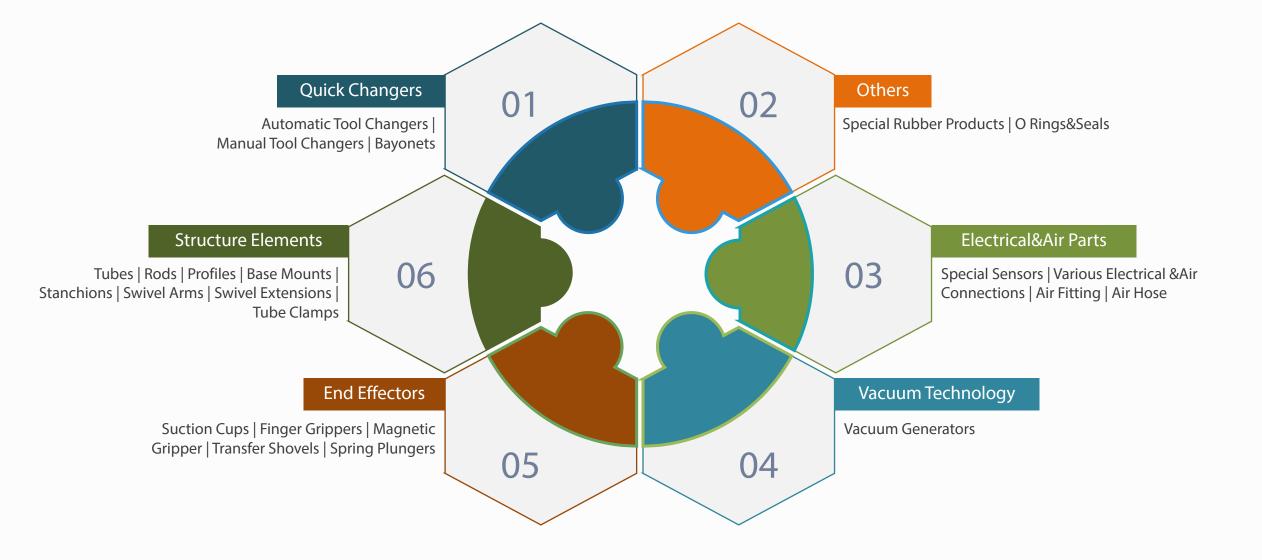

We started from press automation, such as tandem line press tooling, transfer press automation tooling, hot-stamping automation tooling. Most of our products are standard modular toolings like suction cups, spring plungers, vacuum generators, tube clamps, round tubes, quick disconnect housing&bayonet, pneumatic clamps. As we grew with reputation, we took part in laser cuting automation (handling of cutting sheet metal, fixture designing and manufacturing), handling device with end effectors in ergonomics area.