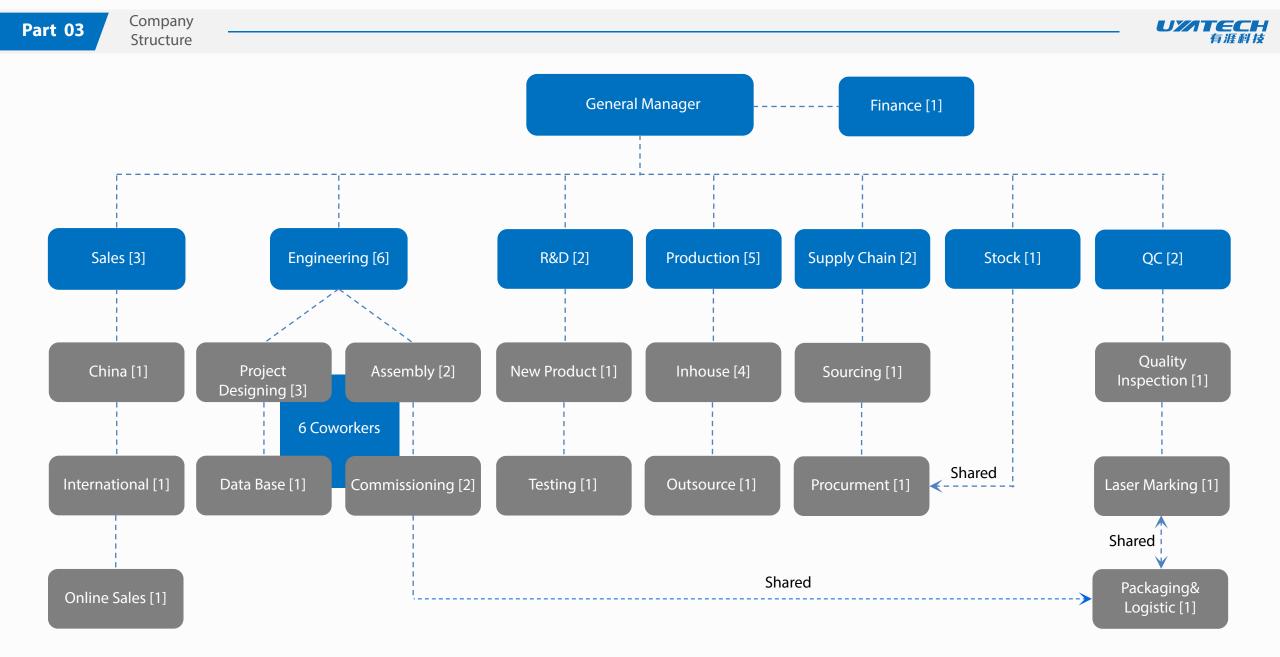

we dedicate ourselves to designing and manufacturing the most cost-effective EOAT (end-of-arm-tooling) for our customers all over the world.

We started from press automation, such as tandem line press tooling, transfer press automation tooling, hot-stamping automation tooling. Most of our products are standard modular toolings like suction cups, spring plungers, vacuum generators, tube clamps, round tubes, quick disconnect housing&bayonet, pneumatic clamps. As we grew with reputation, we took part in laser cuting automation (handling of cutting sheet metal, fixture designing and manufacturing), handling device with end effectors in ergonomics area.

We will continue to focus on automation industry, to develop new devices and parts for industry applications and human being activities.







#### Sheet Metal Handling



>Tandem Line automation tooling>Transfer press automation tooling>Hot-forming autumation tooling

#### Plastic/Food/Packaging/Erg onomics Handling



>Plastic End-of-arm-tooling
>Ergonomics Manipulator
>Part Handling in food/packaging industry

#### Laser Cutting





Turnkey Project Solutions





#### New Products Development In 2020



# Part 07a





Turn-mill Lathe [2]



Grinding Machine [2]

# Main Machining Equipments



CNC Machine [2]



Milling Machine [2]



CNC Lathe [1]



Lathe [1]

# Part 07b

Production

Ability







Laser Marking [1]



Tool Sharpener [1]

# Auxiliary Machining Equipments



Gauge Lathe [1]



Chamfering Machine [1]



Automatic Tapping [1]



Grinding Machine [1]





### Supply Chain System





Packaging&

Delivery