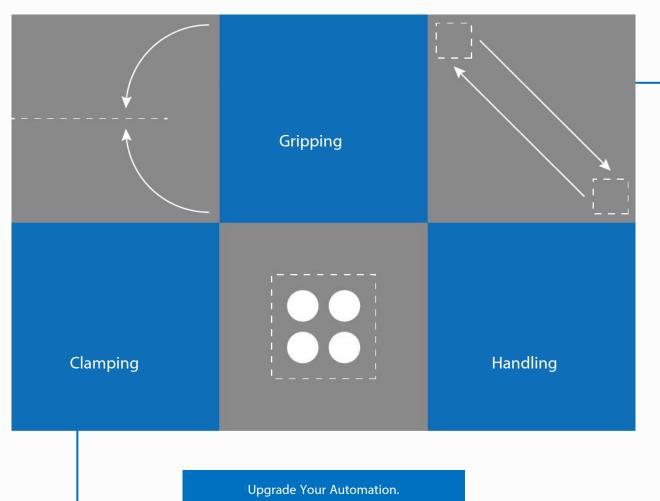

We started from press automation, such as tandem line press tooling, transfer press automation tooling, hot-stamping automation tooling. Most of our products are standard modular toolings like suction cups, spring plungers, vacuum generators, tube clamps, round tubes, quick disconnect housing&bayonet, pneumatic clamps. As we grew with reputation, we took part in laser cuting automation (handling of cutting sheet metal, fixture designing and manufacturing), handling device with end effectors in ergonomics area.

#### Plastic/Food/Packaging/Erg onomics Handling

>Plastic End-of-arm-tooling
>Ergonomics Manipulator
>Part Handling in food/packaging industry